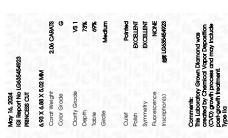

May 16, 2024

IGI Report Number LG635454923

Description LABORATORY GROWN DIAMOND

Shape and Cutting Style PRINCESS CUT

Measurements 6.93 X 6.88 X 5.02 MM

**GRADING RESULTS** 

Carat Weight 2.06 CARATS

G

VS 1

Color Grade
Clarity Grade

#### ADDITIONAL GRADING INFORMATION

Polish EXCELLENT
Symmetry EXCELLENT

Fluorescence NONE

Inscription(s) (AG) LG635454923 Comments: This Laboratory Grown Diamond was

created by Chemical Vapor Deposition (CVD) growth process and may include post-growth treatment.

Type IIa