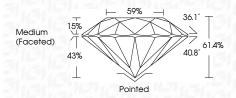

| G H I J                        | Faint                     | Very Light           | Light    |
|------------------------|--------------------------------|---------------------------|----------------------|----------|
| <b>CLARITY</b>         | VVS <sup>1 - 2</sup>           | VS <sup>1 - 2</sup>       | SI 1-2               | 11-3     |
| Internally<br>Flawless | Very Very<br>Slightly Included | Very<br>Slightly Included | Slightly<br>Included | Included |



© IGI 2020, International Gemological Institute

FD - 10 20





May 25, 2024

IGI Report Number LG635422976

Description LABORATORY GROWN DIAMOND

Shape and Cutting Style ROUND BRILLIANT

Measurements 9.31 - 9.38 X 5.74 MM

**GRADING RESULTS** 

Carat Weight 3.10 CARATS

Color Grade G
Clarity Grade VS 1

Cut Grade IDEAL



#### ADDITIONAL GRADING INFORMATION

Polish **EXCELLENT** 

Symmetry **EXCELLENT**Fluorescence **NONE** 

Fluorescence NONE Inscription(s) IGG35422976

Comments: This Laboratory Grown Diamond was created by Chemical Vapor Deposition (CVD) growth process.

Type IIa