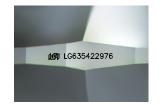

## LABORATORY GROWN DIAMOND REPORT

May 25, 2024

IGI Report Number LG635422976

Description LABORATORY GROWN DIAMOND

Shape and Cutting Style ROUND BRILLIANT

Measurements 9.31 - 9.38 X 5.74 MM

**GRADING RESULTS** 

## ADDITIONAL GRADING INFORMATION

Polish **EXCELLENT** 

Symmetry **EXCELLENT** 

Fluorescence NONE

Inscription(s) (45) LG635422976

Comments: This Laboratory Grown Diamond was created by Chemical Vapor Deposition (CVD) growth

process. Type IIa