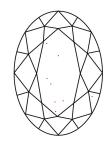

# **ELECTRONIC COPY**

### LABORATORY GROWN DIAMOND REPORT

May 18, 2024

IGI Report Number LG634423216

Description LABORATORY GROWN DIAMOND

Shape and Cutting Style OVAL BRILLIANT

Measurements 10.73 X 7.24 X 4.42 MM

**GRADING RESULTS** 

Carat Weight 2.14 CARATS

Color Grade G

Clarity Grade V\$ 1

### ADDITIONAL GRADING INFORMATION

Polish **EXCELLENT** 

Symmetry **EXCELLENT** 

Fluorescence NONE

Inscription(s) (G) LG634423216

Comments: This Laboratory Grown Diamond was created by Chemical Vapor Deposition (CVD) growth process and may include post-growth treatment.

Type IIa

# LG634423216

Report verification at igi.org

### **PROPORTIONS**





Sample Image Used

## **CLARITY CHARACTERISTICS**





### **KEY TO SYMBOLS**

Red symbols indicate internal characteristics. Green symbols indicate external characteristics.

### COLOR

| D E F                  | G H I J             | Faint                     | Very Light | Light    |
|------------------------|---------------------|---------------------------|------------|----------|
| CLARITY                |                     |                           |            |          |
| IF                     | WS <sup>1 - 2</sup> | VS <sup>1-2</sup>         | SI 1-2     | 1 1 - 3  |
| Internally<br>Flawless | Very Very           | Very<br>Slightly Included | Slightly   | Included |





© IGI 2020, International Gemological Institute

FD - 10 20







May 18, 2024

IGI Report Number LG634423216

Description LABORATORY GROWN DIAMOND

Meas