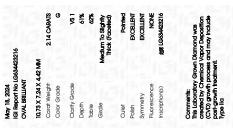

### LABORATORY GROWN DIAMOND REPORT

May 18, 2024

IGI Report Number LG634423216

Description LABORATORY GROWN DIAMOND

Shape and Cutting Style OVAL BRILLIANT

Measurements 10.73 X 7.24 X 4.42 MM

**GRADING RESULTS** 

Carat Weight 2.14 CARATS

Color Grade G

Clarity Grade V\$ 1

### ADDITIONAL GRADING INFORMATION

Polish **EXCELLENT** 

Symmetry **EXCELLENT** 

Fluorescence NONE

Inscription(s) (G) LG634423216

Comments: This Laboratory Grown Diamond was created by Chemical Vapor Deposition (CVD) growth process and may include post-growth treatment.

© IGI 2020, International Gemological Institute

FD - 10 20

May 18, 2024

IGI Report Number LG634423216

Description LABORATORY GROWN DIAMOND

Measurements 10.73 X 7.24 X 4.42 MM

**OVAL BRILLIANT** 

**GRADING RESULTS** 

Shape and Cutting Style

Carat Weight 2.14 CARATS

Color Grade G
Clarity Grade VS 1

Pointed

#### ADDITIONAL GRADING INFORMATION

Polish **EXCELLENT** 

Symmetry **EXCELLENT**Fluorescence **NONE** 

Inscription(s) IGN LG634423216

Comments: This Laboratory Grown Diamond was created by Chemical Vapor Deposition (CVD) growth process and may include post-growth treatment.