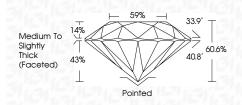

## PROPORTIONS

| May 17, 2024                   |                          |  |  |
|--------------------------------|--------------------------|--|--|
| IGI Report Number              | LG634405851              |  |  |
| Description                    | LABORATORY GROWN DIAMOND |  |  |
| Shape and Cutting Style        |                          |  |  |
| Measurements                   | 9.22 - 9.27 X 5.60 MM    |  |  |
| GRADING RESULTS                |                          |  |  |
| Carat Weight                   | 2.96 CARATS              |  |  |
| Color Grade                    |                          |  |  |
| Clarity Grade                  | VS 1                     |  |  |
| Cut Grade                      | IDEAL                    |  |  |
| ADDITIONAL GRADING INFORMATION |                          |  |  |

| LG634405851           | IGI Report Number       |
|-----------------------|-------------------------|
| DRATORY GROWN DIAMOND | Description LA          |
| ROUND BRILLIANT       | Shape and Cutting Style |
| 9.22 - 9.27 X 5.60 MM | Measurements            |
|                       | GRADING RESULTS         |
| 2.96 CARATS           | Carat Weight            |
| F                     | Color Grade             |
| VS 1                  | Clarity Grade           |
| IDEAL                 | Cut Grade               |
|                       |                         |