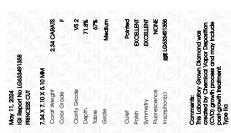

## LABORATORY GROWN DIAMOND REPORT

May 11, 2024

IGI Report Number LG633491358

Description LABORATORY GROWN DIAMOND

Shape and Cutting Style PRINCESS CUT

Measurements 7.34 X 7.10 X 5.10 MM

**GRADING RESULTS** 

2.34 CARATS Carat Weight

Color Grade

Clarity Grade VS 2

## ADDITIONAL GRADING INFORMATION

**EXCELLENT** Polish

**EXCELLENT** Symmetry

Fluorescence NONE

1/5/1 LG633491358 Inscription(s)

Comments: This Laboratory Grown Diamond was created by Chemical Vapor Deposition (CVD) growth process and may include post-growth treatment. Type IIa

© IGI 2020, International Gemological Institute

FD - 10 20

IGI Report Number LG633491358 Description LABORATORY GROWN DIAMOND

Shape and Cutting Style PRINCESS CUT

Measurements 7.34 X 7.10 X 5.10 MM

**GRADING RESULTS** 

Carat Weight 2.34 CARATS

VS 2

(G) LG633491358

Color Grade Clarity Grade

#### ADDITIONAL GRADING INFORMATION

**EXCELLENT** Polish **EXCELLENT** Symmetry

Fluorescence NONE

Comments: This Laboratory Grown Diamond was created by Chemical Vapor Deposition (CVD) growth process and may include post-growth treatment.

Inscription(s)