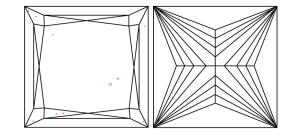

# **ELECTRONIC COPY**

## LABORATORY GROWN DIAMOND REPORT

May 11, 2024

IGI Report Number LG633491358

Description LABORATORY GROWN DIAMOND

Shape and Cutting Style PRINCESS CUT

Measurements 7.34 X 7.10 X 5.10 MM

**GRADING RESULTS** 

2.34 CARATS Carat Weight

Color Grade

Clarity Grade VS 2

## ADDITIONAL GRADING INFORMATION

**EXCELLENT** Polish

**EXCELLENT** Symmetry

Fluorescence NONE

1/5/1 LG633491358 Inscription(s)

Comments: This Laboratory Grown Diamond was created by Chemical Vapor Deposition (CVD) growth process and may include post-growth treatment. Type IIa

## LG633491358

Report verification at igi.org

## **PROPORTIONS**





Sample Image Used

#### **CLARITY CHARACTERISTICS**



## **KEY TO SYMBOLS**

Red symbols indicate internal characteristics. Green symbols indicate external characteristics.

# **COLOR**

| DEF        | GHIJ              | Faint             | Very Light | Light    |
|------------|-------------------|-------------------|------------|----------|
|            |                   |                   |            |          |
| CLARITY    |                   |                   |            |          |
| IF         | WS <sup>1-2</sup> | VS <sup>1-2</sup> | SI 1 - 2   | I 1-3    |
| Internally | Very Very         | Very              | Slightly   | Included |
| Flawless   | Sliahtly Included | Slightly Included | Included   |          |



© IGI 2020, International Gemological Institute

FD - 10 20





IGI Report Number LG633491358 Description LA