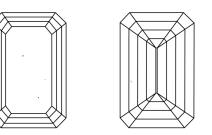

#### **CLARITY CHARACTERISTICS**

#### **KEY TO SYMBOLS**

Red symbols indicate internal characteristics. Green symbols indicate external characteristics.

Sample Image Used