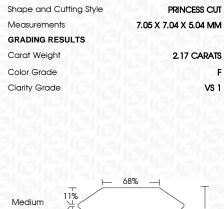

### LABORATORY GROWN DIAMOND REPORT

| May 11, 2024                   |                          |  |  |  |
|--------------------------------|--------------------------|--|--|--|
| IGI Report Number              | LG633491057              |  |  |  |
| Description                    | LABORATORY GROWN DIAMOND |  |  |  |
| Shape and Cutting Style        | PRINCESS CUT             |  |  |  |
| Measurements                   | 7.05 X 7.04 X 5.04 MM    |  |  |  |
| GRADING RESULTS                |                          |  |  |  |
| Carat Weight                   | 2.17 CARATS              |  |  |  |
| Color Grade                    | F I CI F                 |  |  |  |
| Clarity Grade                  | VS 1                     |  |  |  |
| ADDITIONAL GRADING INFORMATION |                          |  |  |  |
|                                |                          |  |  |  |