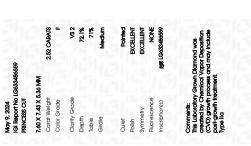

#### LABORATORY GROWN DIAMOND REPORT

| May 9, 2024             |                          |
|-------------------------|--------------------------|
| IGI Report Number       | LG633486559              |
| Description             | LABORATORY GROWN DIAMOND |
| Shape and Cutting Style | PRINCESS CUT             |
| Measurements            | 7.60 X 7.43 X 5.36 MM    |
| GRADING RESULTS         |                          |
| Carat Weight            | 2.52 CARATS              |
| Color Grade             | I CI CI CI CI CI CI      |
| Clarity Grade           | VS 2                     |

#### ADDITIONAL GRADING INFORMATION

| Polish         | EXCELLENT        |
|----------------|------------------|
| Symmetry       | EXCELLENT        |
| Fluorescence   | NONE             |
| Inscription(s) | 1/31 LG633486559 |

Comments: This Laboratory Grown Diamond was created by Chemical Vapor Deposition (CVD) growth process and may include post-growth treatment. Type IIa

#### May 9, 2024 IGI Report Number LG633486559 Description LABORATORY GROWN DIAMOND Shape and Cutting Style PRINCESS CUT Measurements 7.60 X 7.43 X 5.36 MM GRADING RESULTS Carat Weight 2.52 CARATS

F

VS 2

| 3년)<br>같이 |          |       |
|-----------|----------|-------|
| Madium    | <u> </u> | T     |
| Medium    | Ч<br>59% | 72.1% |

ADDITIONAL GRADING INFORMATION

Color Grade

Clarity Grade

| Polish                                                                                                                                                         | EXCELLENT        |  |  |
|----------------------------------------------------------------------------------------------------------------------------------------------------------------|------------------|--|--|
| Symmetry                                                                                                                                                       | EXCELLENT        |  |  |
| Fluorescence                                                                                                                                                   | NONE             |  |  |
| Inscription(s)                                                                                                                                                 | 1651 LG633486559 |  |  |
| Comments: This Laboratory Grown Diamond was<br>created by Chemical Vapor Deposition (CVD) growth<br>process and may include post-growth treatment.<br>Type IIa |                  |  |  |

Pointed

G