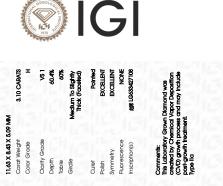

## LABORATORY GROWN DIAMOND REPORT

| May 17, 2024                   |                          |  |  |
|--------------------------------|--------------------------|--|--|
| IGI Report Number              | LG633427108              |  |  |
| Description                    | LABORATORY GROWN DIAMOND |  |  |
| Shape and Cutting Style        | OVAL BRILLIANT           |  |  |
| Measurements                   | 11.63 X 8.43 X 5.09 MM   |  |  |
| GRADING RESULTS                |                          |  |  |
| Carat Weight                   | 3.10 CARATS              |  |  |
| Color Grade                    | 빈어님인어권                   |  |  |
| Clarity Grade                  | VS 1                     |  |  |
| ADDITIONAL GRADING INFORMATION |                          |  |  |
|                                |                          |  |  |

| Polish         | EXCELLENT       |
|----------------|-----------------|
| Symmetry       | EXCELLENT       |
| Fluorescence   | NONE            |
| Inscription(s) | 131 LG633427108 |

Comments: This Laboratory Grown Diamond was created by Chemical Vapor Deposition (CVD) growth process and may include post-growth treatment. Type IIa