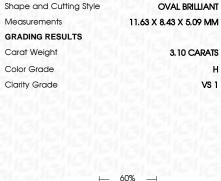

## LABORATORY GROWN DIAMOND REPORT

| May 17, 2024                   |                          |  |  |
|--------------------------------|--------------------------|--|--|
| IGI Report Number              | LG633427108              |  |  |
| Description                    | LABORATORY GROWN DIAMOND |  |  |
| Shape and Cutting Style        | OVAL BRILLIANT           |  |  |
| Measurements                   | 11.63 X 8.43 X 5.09 MM   |  |  |
| GRADING RESULTS                |                          |  |  |
| Carat Weight                   | 3.10 CARATS              |  |  |
| Color Grade                    | 빈어님인어권                   |  |  |
| Clarity Grade                  | VS 1                     |  |  |
| ADDITIONAL GRADING INFORMATION |                          |  |  |
|                                |                          |  |  |