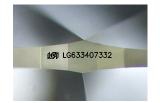

### LABORATORY GROWN DIAMOND REPORT

May 4, 2024

IGI Report Number LG633407332

Description LABORATORY GROWN DIAMOND

Shape and Cutting Style OVAL BRILLIANT

Measurements 14.42 X 9.69 X 5.87 MM

#### ADDITIONAL GRADING INFORMATION

Polish **EXCELLENT** 

Symmetry **EXCELLENT** 

Fluorescence NONE

Inscription(s) (G) LG633407332

Comments: This Laboratory Grown Diamond was created by Chemical Vapor Deposition (CVD) growth process and may include post-growth treatment.

# LG633407332

Report verification at igi.org

© IGI 2020, International Gemological Institute

FD - 10 20

May 4, 2024

IGI Report Number LG633407332

Description LABORATORY GROWN DIAMOND

Shape and Cutting Style OVAL BRILLIANT

Measurements 14.42 X 9.69 X 5.87 MM