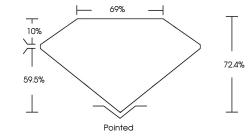

#### LABORATORY GROWN DIAMOND REPORT

| -      | - |     |   |   |     |  |
|--------|---|-----|---|---|-----|--|
|        |   |     | F | _ | 69% |  |
| Medium |   | 10% |   |   |     |  |

**CLARITY CHARACTERISTICS** 

# PROPORTIONS

LG633402271

Report verification at igi.org

Sample Image Used