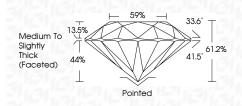

### PROPORTIONS

| May 11, 20 | 24 |
|------------|----|
|------------|----|

| IGI Report Number       | LG633400785              |
|-------------------------|--------------------------|
| Description             | LABORATORY GROWN DIAMOND |
| Shape and Cutting Style | ROUND BRILLIANT          |
| Measurements            | 10.24 - 10.30 X 6.28 MM  |
| GRADING RESULTS         |                          |
| Carat Weight            | 4.05 CARATS              |
| Color Grade             | G                        |
| Clarity Grade           | VS 1                     |

#### 59% \_ 33.6° Medium To 13.5% Slightly Thick (Faceted) $\checkmark$ $\overline{}$ 61.2% 41.5° 44% Pointed

LG633400785

Report verification at igi.org

# May 11, 2024

| IGI Report Number    | LG633400785              |
|----------------------|--------------------------|
| Description          | LABORATORY GROWN DIAMOND |
| Shape and Cutting St | yle ROUND BRILLIANT      |
| Measurements         | 10.24 - 10.30 X 6.28 MM  |
| GRADING RESULTS      |                          |
| Carat Weight         | 4.05 CARATS              |
| Color Grade          | G                        |
| Clarity Grade        | VS 1                     |
| Cut Grade            | IDEAL                    |
|                      |                          |