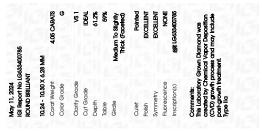

### PROPORTIONS

| May 11, 20 | 24 |
|------------|----|
|------------|----|

| IGI Report Number       | LG633400785              |
|-------------------------|--------------------------|
| Description             | LABORATORY GROWN DIAMOND |
| Shape and Cutting Style | ROUND BRILLIANT          |
| Measurements            | 10.24 - 10.30 X 6.28 MM  |
| GRADING RESULTS         |                          |
| Carat Weight            | 4.05 CARATS              |
| Color Grade             | G                        |
| Clarity Grade           | VS 1                     |

#### ADDITIONAL GRADING INFORMATION

| Polish         | EXCELLENT        |
|----------------|------------------|
| Symmetry       | EXCELLENT        |
| Fluorescence   | NONE             |
| Inscription(s) | 1571 LG633400785 |

Comments: This Laboratory Grown Diamond was created by Chemical Vapor Deposition (CVD) growth process and may include post-growth treatment. Type IIa

# May 11, 2024

| IGI Report Number    | LG633400785              |
|----------------------|--------------------------|
| Description          | LABORATORY GROWN DIAMOND |
| Shape and Cutting St | yle ROUND BRILLIANT      |
| Measurements         | 10.24 - 10.30 X 6.28 MM  |
| GRADING RESULTS      |                          |
| Carat Weight         | 4.05 CARATS              |
| Color Grade          | G                        |
| Clarity Grade        | VS 1                     |
| Cut Grade            | IDEAL                    |
|                      |                          |

#### ADDITIONAL GRADING INFORMATION

| Polish                                                                                        | EXCELLENT                  |
|-----------------------------------------------------------------------------------------------|----------------------------|
| Symmetry                                                                                      | EXCELLENT                  |
| Fluorescence                                                                                  | NONE                       |
| Inscription(s)                                                                                | (137) LG633400785          |
| Comments: This Laboratory<br>created by Chemical Vap<br>process and may include p<br>Type IIa | or Deposition (CVD) growth |