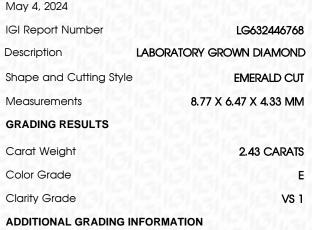

### LABORATORY GROWN DIAMOND REPORT

|        |     | $\vdash$ | 65% |  |
|--------|-----|----------|-----|--|
| Medium | 1/% |          |     |  |

| Polish         | EXCELLENT       |
|----------------|-----------------|
| Symmetry       | EXCELLENT       |
| Fluorescence   | NONE            |
| Inscription(s) | 131 LG632446768 |

# PROPORTIONS

LG632446768

Report verification at igi.org