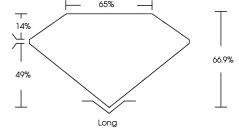

### **CLARITY CHARACTERISTICS**

#### **KEY TO SYMBOLS**

Red symbols indicate internal characteristics. Green symbols indicate external characteristics.

Sample Image Used