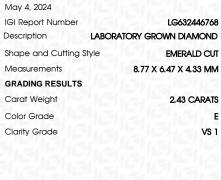

### LABORATORY GROWN DIAMOND REPORT

|        |     | $\vdash$ | 65% |  |
|--------|-----|----------|-----|--|
| Medium | 1/% |          |     |  |

| Polish         | EXCELLENT       |
|----------------|-----------------|
| Symmetry       | EXCELLENT       |
| Fluorescence   | NONE            |
| Inscription(s) | 131 LG632446768 |

Comments: This Laboratory Grown Diamond was created by Chemical Vapor Deposition (CVD) growth process and may include post-growth treatment. Type IIa

#### ADDITIONAL GRADING INFORMATION

| Polish                                                                                         | EXCELLENT                  |
|------------------------------------------------------------------------------------------------|----------------------------|
| Symmetry                                                                                       | EXCELLENT                  |
| Fluorescence                                                                                   | NONE                       |
| Inscription(s)                                                                                 | (G) LG632446768            |
| Comments: This Laboratory<br>created by Chemical Vapo<br>process and may include p<br>Type IIa | or Deposition (CVD) growth |