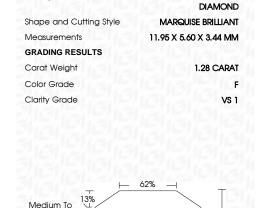

# LABORATORY GROWN DIAMOND REPORT

April 30, 2024

IGI Report Number

er **LG632442440** 

Description

Measurements

LABORATORY GROWN DIAMOND

Shape and Cutting Style

MARQUISE BRILLIANT 11.95 X 5.60 X 3.44 MM

GRADING RESULTS

Carat Weight 1.28 CARAT

Color Grade

Clarity Grade VS 1

## **PROPORTIONS**