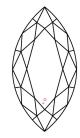

LG632442440

61.4%

(159) LG632442440

LABORATORY GROWN

April 30, 2024

Description

Slightly

(Faceted)

Inscription(s)

Thick

IGI Report Number

# **ELECTRONIC COPY**

# LABORATORY GROWN DIAMOND REPORT

April 30, 2024

IGI Report Number

er **LG632442440** 

Description

Measurements

LABORATORY GROWN DIAMOND

Shape and Cutting Style

MARQUISE BRILLIANT 11.95 X 5.60 X 3.44 MM

GRADING RESULTS

Carat Weight 1.28 CARAT

Color Grade

Clarity Grade VS 1

## ADDITIONAL GRADING INFORMATION

Polish **EXCELLENT** 

Symmetry **EXCELLENT** 

Fluorescence NONE

Inscription(s) (5) LG632442440

Comments: This Laboratory Grown Diamond was created by Chemical Vapor Deposition (CVD) growth process and may include post-growth treatment.

Type IIa

## **PROPORTIONS**



### **CLARITY CHARACTERISTICS**





# **KEY TO SYMBOLS**

Red symbols indicate internal characteristics. Green symbols indicate external characteristics.

## **GRADING SCALES**

## CLARITY

| IF                     | VVS <sup>1-2</sup>             | VS <sup>1-2</sup>         | SI 1-2               | I <sup>1-3</sup> |
|------------------------|--------------------------------|---------------------------|----------------------|------------------|
| Internally<br>Flawless | Very Very<br>Slightly Included | Very<br>Slightly Included | Slightly<br>Included | Included         |

#### COLOR

| E F G H I J Faint Very Light Lig | E F |
|----------------------------------|-----|
|----------------------------------|-----|



Sample Image Used



© IGI 2020, International Gemological Institute

FD - 10 20





#### ADDITIONAL GRADI