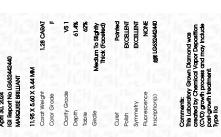

Report verification at igi.org

LG632442440

61.4%

(159) LG632442440

LABORATORY GROWN

April 30, 2024

Description

Slightly

## ADDITIONAL GRADING INFORMATION

Polish **EXCELLENT** 

Symmetry **EXCELLENT** 

Fluorescence NONE

Inscription(s) (5) LG632442440

Comments: This Laboratory Grown Diamond was created by Chemical Vapor Deposition (CVD) growth process and may include post-growth treatment.

#### ADDITIONAL GRADING INFORMATION

44%

| Polish       | EXCELLEN |
|--------------|----------|
| Symmetry     | EXCELLEN |
| Fluorescence | NON      |

Pointed

Comments: This Laboratory Grown Diamond was created by Chemical Vapor Deposition (CVD) growth process and may include post-growth treatment.

Type IIa