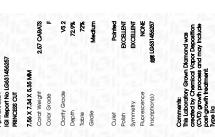

## LABORATORY GROWN DIAMOND REPORT

April 27, 2024

Description

Shape and Cutting Style Measurements

**GRADING RESULTS** 

Carat Weight

Clarity Grade

Polish

Symmetry

Fluorescence

Inscription(s)

IGI Report Number

LG631456257 LABORATORY GROWN

DIAMOND

PRINCESS CUT 7.56 X 7.34 X 5.35 MM

2.57 CARATS

Color Grade

VS 2

## ADDITIONAL GRADING INFORMATION

**EXCELLENT** 

**EXCELLENT** 

NONE

(国) LG631456257

Comments: This Laboratory Grown Diamond was created by Chemical Vapor Deposition (CVD) growth process and may include post-growth treatment. Type IIa