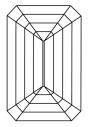

# **CLARITY CHARACTERISTICS**

### **KEY TO SYMBOLS**

Red symbols indicate internal characteristics. Green symbols indicate external characteristics.