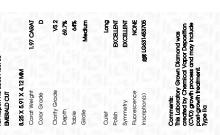

Measurements

8.25 X 5.91 X 4.12 MM

**GRADING RESULTS** 

1.97 CARAT Carat Weight

Color Grade

D

Clarity Grade

VS 2

### ADDITIONAL GRADING INFORMATION

Polish **EXCELLENT** 

**EXCELLENT** Symmetry

NONE Fluorescence

Inscription(s) 150 LG631453705

Comments: This Laboratory Grown Diamond was created by Chemical Vapor Deposition (CVD) growth

process and may include post-growth treatment.

Type IIa

#### ADDITIONAL GRADING INFORMATION

| Polish       | EXCELLEN |
|--------------|----------|
| Symmetry     | EXCELLEN |
| Fluorescence | NON      |

Inscription(s) (例 LG631453705 Comments: This Laboratory Grown Diamond was

created by Chemical Vapor Deposition (CVD) growth process and may include post-growth treatment.