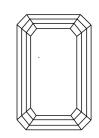

Report verification at igi.org

LG631453705

DIAMOND

LABORATORY GROWN

April 29, 2024

Description

IGI Report Number

# **ELECTRONIC COPY**

# LABORATORY GROWN DIAMOND REPORT

April 29, 2024

IGI Report Number

LG631453705

Description

LABORATORY GROWN DIAMOND

Shape and Cutting Style

**EMERALD CUT** 

Measurements

8.25 X 5.91 X 4.12 MM

**GRADING RESULTS** 

1.97 CARAT Carat Weight

Color Grade

D

Clarity Grade

VS 2

### ADDITIONAL GRADING INFORMATION

Polish **EXCELLENT** 

**EXCELLENT** Symmetry

NONE Fluorescence

Inscription(s) 150 LG631453705

Comments: This Laboratory Grown Diamond was created by Chemical Vapor Deposition (CVD) growth

process and may include post-growth treatment.

Type IIa

## **PROPORTIONS**



# **CLARITY CHARACTERISTICS**





### **KEY TO SYMBOLS**

Red symbols indicate internal characteristics. Green symbols indicate external characteristics.

### **GRADING SCALES**

### CLARITY

| IF                     | VVS <sup>1-2</sup>             | VS <sup>1-2</sup>         | SI 1-2               | 11-3     |
|------------------------|--------------------------------|---------------------------|----------------------|----------|
| Internally<br>Flawless | Very Very<br>Slightly Included | Very<br>Slightly Included | Slightly<br>Included | Included |

#### COLOR

| E | F | G | Н | I | J | Faint | Very Light | Light |
|---|---|---|---|---|---|-------|------------|-------|
|---|---|---|---|---|---|-------|------------|-------|



Sample Image Used





© IGI 2020, International Gemological Institute

FD - 10 20







#