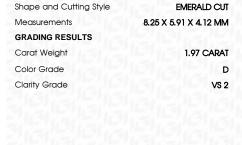

# LABORATORY GROWN DIAMOND REPORT

April 29, 2024

IGI Report Number

LG631453705

Description

LABORATORY GROWN DIAMOND

Shape and Cutting Style

**EMERALD CUT** 

Measurements

8.25 X 5.91 X 4.12 MM

**GRADING RESULTS** 

1.97 CARAT Carat Weight

Color Grade

D

Clarity Grade

VS 2