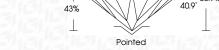

### **PROPORTIONS**

LG631432241

DIAMOND

3.02 CARATS

G

VVS 2

**IDEAL** 

**EXCELLENT** 

**EXCELLENT** 

160 LG631432241

NONE

LABORATORY GROWN

9.27 - 9.30 X 5.66 MM

ROUND BRILLIANT