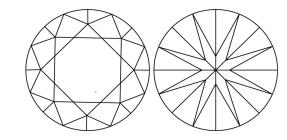

### **PROPORTIONS**

LG631432241

DIAMOND

3.02 CARATS

G

VVS 2

**IDEAL** 

**EXCELLENT** 

### **CLARITY CHARACTERISTICS**

### **KEY TO SYMBOLS**

Red symbols indicate internal characteristics. Green symbols indicate external characteristics.