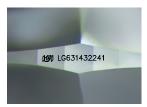

Cut Grade

ADDITIONAL GRADING INFORMATION

Polish

Symmetry

created by Chemical Vapor Deposition (CVD) growth

Fluorescence

Inscription(s) Comments: This Laboratory Grown Diamond was

process and may include post-growth treatment. Type IIa

### ADDITIONAL GRADING INFORMATION

| Polish       | EXCELLENT |
|--------------|-----------|
| Symmetry     | EXCELLENT |
| Fluorescence | NONE      |

(6) LG631432241 Inscription(s)

Comments: This Laboratory Grown Diamond was created by Chemical Vapor Deposition (CVD) growth process and may include post-growth treatment.