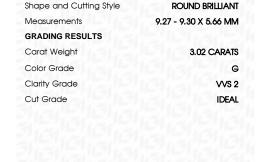

### LABORATORY GROWN DIAMOND REPORT

April 25, 2024

IGI Report Number

Description

Shape and Cutting Style Measurements

**GRADING RESULTS** 

Carat Weight Color Grade

Clarity Grade

Cut Grade

ADDITIONAL GRADING INFORMATION

Polish

Symmetry

created by Chemical Vapor Deposition (CVD) growth

Fluorescence

Inscription(s) Comments: This Laboratory Grown Diamond was

process and may include post-growth treatment. Type IIa

### **PROPORTIONS**

LG631432241

DIAMOND

3.02 CARATS

G

VVS 2

**IDEAL** 

**EXCELLENT** 

**EXCELLENT** 

160 LG631432241

NONE

LABORATORY GROWN

9.27 - 9.30 X 5.66 MM

ROUND BRILLIANT