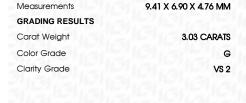

# LABORATORY GROWN DIAMOND REPORT

April 26, 2024

IGI Report Number LG631426084

LABORATORY GROWN Description

DIAMOND

G

Shape and Cutting Style **EMERALD CUT** 

Measurements 9.41 X 6.90 X 4.76 MM

# **GRADING RESULTS**

Carat Weight 3.03 CARATS

Color Grade

Clarity Grade VS 2