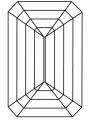

G631426084

EMERALD CUT

(例 LG631426084

DIAMOND

LABORATORY GROWN

April 26, 2024

Description

IGI Report Number

Shape and Cutting Style

# INSTITUTE

# **ELECTRONIC COPY**

# LABORATORY GROWN DIAMOND REPORT

April 26, 2024

IGI Report Number LG631426084

LABORATORY GROWN Description

DIAMOND

G

Shape and Cutting Style **EMERALD CUT** 

Measurements 9.41 X 6.90 X 4.76 MM

# **GRADING RESULTS**

Carat Weight 3.03 CARATS

Color Grade

Clarity Grade VS 2

# ADDITIONAL GRADING INFORMATION

Polish **EXCELLENT** 

**EXCELLENT** Symmetry

NONE Fluorescence

Inscription(s) /函 LG631426084

Comments: This Laboratory Grown Diamond was created by Chemical Vapor Deposition (CVD) growth process and may include post-growth treatment. Type IIa

# **PROPORTIONS**



#### **CLARITY CHARACTERISTICS**





# **KEY TO SYMBOLS**

Red symbols indicate internal characteristics. Green symbols indicate external characteristics.

# **GRADING SCALES**

# CLARITY

| IF                     | VVS <sup>1-2</sup>             | VS <sup>1-2</sup>         | SI 1-2               | I 1 - 3  |
|------------------------|--------------------------------|---------------------------|----------------------|----------|
| Internally<br>Flawless | Very Very<br>Slightly Included | Very<br>Slightly Included | Slightly<br>Included | Included |

# COLOR

| Е | F | G | Н | I | J | Faint | Very Light | Light |
|---|---|---|---|---|---|-------|------------|-------|
|---|---|---|---|---|---|-------|------------|-------|



Sample Image Used



© IGI 2020, International Gemological Institute

FD - 10 20







# ADDITIONAL G