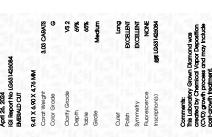

# LABORATORY GROWN DIAMOND REPORT

April 26, 2024

IGI Report Number LG631426084

LABORATORY GROWN Description

DIAMOND

G

Shape and Cutting Style **EMERALD CUT** 

Measurements 9.41 X 6.90 X 4.76 MM

# **GRADING RESULTS**

Carat Weight 3.03 CARATS

Color Grade

Clarity Grade VS 2

# ADDITIONAL GRADING INFORMATION

Polish **EXCELLENT** 

**EXCELLENT** Symmetry

NONE Fluorescence

Inscription(s) /函 LG631426084

Comments: This Laboratory Grown Diamond was created by Chemical Vapor Deposition (CVD) growth process and may include post-growth treatment. Type IIa

# ADDITIONAL GRADING INFORMATION

Inscription(s)

| Polish       | EXCELLENT |
|--------------|-----------|
| Symmetry     | EXCELLENT |
| Fluorescence | NONE      |

Comments: This Laboratory Grown Diamond was created by Chemical Vapor Deposition (CVD) growth process and may include post-growth treatment.