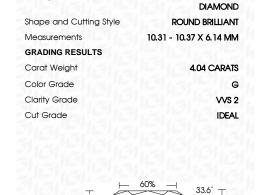

LG631415633

DIAMOND

4.04 CARATS

G

VVS 2

**IDEAL** 

**EXCELLENT** 

**EXCELLENT** 

1/5/1 LG631415633

NONE

LABORATORY GROWN

10.31 - 10.37 X 6.14 MM

ROUND BRILLIANT

LG631415633 Report verification at igi.org

LG631415633

(6) LG631415633

### LABORATORY GROWN DIAMOND REPORT

April 24, 2024

IGI Report Number

Description

Shape and Cutting Style

**GRADING RESULTS** 

Carat Weight Color Grade

Measurements

Clarity Grade

Cut Grade

ADDITIONAL GRADING INFORMATION

created by Chemical Vapor Deposition (CVD) growth

Polish Symmetry

Fluorescence

Inscription(s) Comments: This Laboratory Grown Diamond was

process and may include post-growth treatment. Type IIa