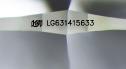

LG631415633

DIAMOND

4.04 CARATS

G

VVS 2

**IDEAL** 

**EXCELLENT** 

**EXCELLENT** 

1/5/1 LG631415633

NONE

LABORATORY GROWN

10.31 - 10.37 X 6.14 MM

ROUND BRILLIANT

LG631415633 Report verification at igi.org

LG631415633

(6) LG631415633

Clarity Grade

Cut Grade

ADDITIONAL GRADING INFORMATION

created by Chemical Vapor Deposition (CVD) growth

Polish Symmetry

Fluorescence

Inscription(s) Comments: This Laboratory Grown Diamond was

process and may include post-growth treatment. Type IIa

#### ADDITIONAL GRADING INFORMATION

Inscription(s)

| Polish       | EXCELLENT |
|--------------|-----------|
| Symmetry     | EXCELLENT |
| Fluorescence | NONE      |

Comments: This Laboratory Grown Diamond was created by Chemical Vapor Deposition (CVD) growth process and may include post-growth treatment.