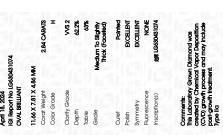

## LABORATORY GROWN DIAMOND REPORT

April 18, 2024

IGI Report Number

Description

Shape and Cutting Style

Measurements

**GRADING RESULTS** 

Carat Weight

Color Grade

Clarity Grade

ADDITIONAL GRADING INFORMATION

Comments: This Laboratory Grown Diamond was created by Chemical Vapor Deposition (CVD) growth

Polish

Symmetry

Fluorescence

Inscription(s)

## **PROPORTIONS**

LG630431074

DIAMOND **OVAL BRILLIANT** 

2.84 CARATS

VVS 2

**EXCELLENT** 

**EXCELLENT** 

/函 LG630431074

NONE

LABORATORY GROWN

11.66 X 7.81 X 4.86 MM