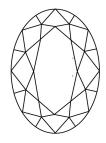

## **PROPORTIONS**

LG630431074

DIAMOND **OVAL BRILLIANT** 

2.84 CARATS

VVS 2

**EXCELLENT** 

**EXCELLENT** 

/函 LG630431074

NONE

LABORATORY GROWN

11.66 X 7.81 X 4.86 MM