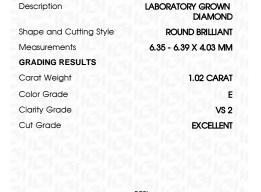

## LABORATORY GROWN DIAMOND REPORT

April 1, 2024

IGI Report Number LG628479902

LABORATORY GROWN Description

DIAMOND

Shape and Cutting Style ROUND BRILLIANT

Measurements 6.35 - 6.39 X 4.03 MM

# **GRADING RESULTS**

1.02 CARAT Carat Weight

Color Grade

Clarity Grade VS 2

Cut Grade **EXCELLENT** 