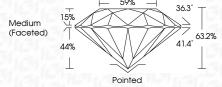

**KEY TO SYMBOLS**

Red symbols indicate internal characteristics. Green symbols indicate external characteristics.

#### **GRADING SCALES**

DEFGHIJ

#### CLARITY

| IF                     | VVS <sup>1-2</sup>             | VS <sup>1-2</sup>         | SI 1-2               | I <sup>1-3</sup> |
|------------------------|--------------------------------|---------------------------|----------------------|------------------|
| Internally<br>Flawless | Very Very<br>Slightly Included | Very<br>Slightly Included | Slightly<br>Included | Included         |
| COLOR                  |                                |                           |                      |                  |

Faint

Very Light

Light



Sample Image Used



© IGI 2020, International Gemological Institute

FD - 10 20







#### ADDITIONAL GRADING INFORMATION

| Polish   | EXCELLEN |
|----------|----------|
| Symmetry | EXCELLEN |
|          |          |

Fluorescence NONE (159) LG628479902 Inscription(s)

Comments: This Laboratory Grown Diamond was created by Chemical Vapor Deposition (CVD) growth process and may include post-growth treatment.