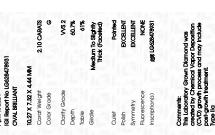

## LABORATORY GROWN DIAMOND REPORT

April 9, 2024

IGI Report Number LG628478931

Description LABORATORY GROWN

DIAMOND

Shape and Cutting Style OVAL BRILLIANT

Measurements 10.27 X 7.32 X 4.44 MM

**GRADING RESULTS** 

Carat Weight 2.10 CARATS

Color Grade G

Clarity Grade VVS 2

## ADDITIONAL GRADING INFORMATION

Polish **EXCELLENT** 

Symmetry **EXCELLENT** 

Fluorescence NONE

Inscription(s) (G) LG628478931

Comments: This Laboratory Grown Diamond was created by Chemical Vapor Deposition (CVD) growth

process and may include post-growth treatment.

Type IIa