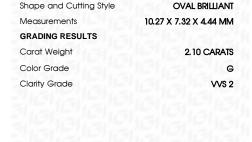

## LABORATORY GROWN DIAMOND REPORT

April 9, 2024

IGI Report Number LG628478931

Description LABORATORY GROWN

DIAMOND

Shape and Cutting Style OVAL BRILLIANT

Measurements 10.27 X 7.32 X 4.44 MM

**GRADING RESULTS** 

Carat Weight 2.10 CARATS

Color Grade G

Clarity Grade VVS 2