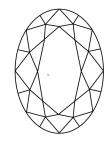

Report verification at igi.org

LG628478931

DIAMOND

LABORATORY GROWN

April 9, 2024

Description

IGI Report Number

# **ELECTRONIC COPY**

## LABORATORY GROWN DIAMOND REPORT

April 9, 2024

IGI Report Number LG628478931

Description LABORATORY GROWN

DIAMOND

Shape and Cutting Style OVAL BRILLIANT

Measurements 10.27 X 7.32 X 4.44 MM

**GRADING RESULTS** 

Carat Weight 2.10 CARATS

Color Grade G

Clarity Grade VVS 2

## ADDITIONAL GRADING INFORMATION

Polish **EXCELLENT** 

Symmetry **EXCELLENT** 

Fluorescence NONE

Inscription(s) (G) LG628478931

Comments: This Laboratory Grown Diamond was created by Chemical Vapor Deposition (CVD) growth

process and may include post-growth treatment.

Type IIa

## **PROPORTIONS**



#### CLARITY CHARACTERISTICS





## **KEY TO SYMBOLS**

Red symbols indicate internal characteristics. Green symbols indicate external characteristics.

## **GRADING SCALES**

## CLARITY

| IF                     | VVS <sup>1-2</sup>             | VS <sup>1-2</sup>         | SI 1-2               | 11-3     |
|------------------------|--------------------------------|---------------------------|----------------------|----------|
| Internally<br>Flawless | Very Very<br>Slightly Included | Very<br>Slightly Included | Slightly<br>Included | Included |

#### COLOR

| ) | E | F | G | Н | ı | J | Faint | Very Light | Light |
|---|---|---|---|---|---|---|-------|------------|-------|
|   |   |   |   |   |   |   |       |            |       |



Sample Image Used



© IGI 2020, International Gemological Institute

FD - 10 20