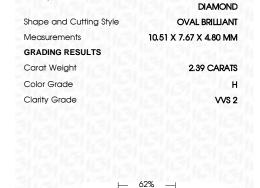

## LABORATORY GROWN DIAMOND REPORT

April 8, 2024

IGI Report Number LG628478653

Description LABORATORY GROWN

DIAMOND

OVAL BRILLIANT

Shape and Cutting Style

10.51 X 7.67 X 4.80 MM

**GRADING RESULTS** 

Measurements

Carat Weight 2.39 CARATS

Color Grade

Clarity Grade W\$ 2