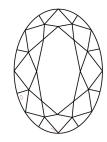

verification at igi.org

LG628478653

62.6%

LABORATORY GROWN

April 8, 2024

Description

Medium To

(Faceted)

Slightly

Thick

IGI Report Number

# **ELECTRONIC COPY**

## LABORATORY GROWN DIAMOND REPORT

April 8, 2024

IGI Report Number LG628478653

Description LABORATORY GROWN

DIAMOND

OVAL BRILLIANT

Shape and Cutting Style

10.51 X 7.67 X 4.80 MM

**GRADING RESULTS** 

Measurements

Carat Weight 2.39 CARATS

Color Grade

Clarity Grade W\$ 2

#### ADDITIONAL GRADING INFORMATION

Polish **EXCELLENT** 

Symmetry **EXCELLENT** 

Fluorescence NONE

Inscription(s) (3) LG628478653

Comments: This Laboratory Grown Diamond was created by Chemical Vapor Deposition (CVD) growth

process and may include post-growth treatment.

Type IIa

#### **PROPORTIONS**



## **CLARITY CHARACTERISTICS**





#### **KEY TO SYMBOLS**

Red symbols indicate internal characteristics. Green symbols indicate external characteristics.

#### **GRADING SCALES**

#### CLARITY

| IF                     | VVS <sup>1-2</sup>             | VS <sup>1-2</sup>         | SI 1-2               | I 1 - 3  |
|------------------------|--------------------------------|---------------------------|----------------------|----------|
| Internally<br>Flawless | Very Very<br>Slightly Included | Very<br>Slightly Included | Slightly<br>Included | Included |

### COLOR

| Е | F | G | Н | I | J | Faint | Very Light | Light |
|---|---|---|---|---|---|-------|------------|-------|
|   |   |   |   |   |   |       | •          | •     |



Sample Image Used



© IGI 2020, International Gemological Institute

FD - 10 20





##