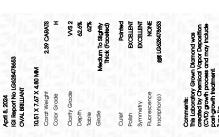

Report verification at igi.org

LG628478653

62.6%

LABORATORY GROWN

April 8, 2024

Description

Medium To

(Faceted)

Slightly

Thick

IGI Report Number

#### ADDITIONAL GRADING INFORMATION

Polish **EXCELLENT** 

Symmetry **EXCELLENT** 

Fluorescence NONE

Inscription(s) (3) LG628478653

Comments: This Laboratory Grown Diamond was created by Chemical Vapor Deposition (CVD) growth

process and may include post-growth treatment.

Type IIa