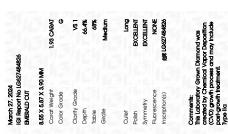

## LABORATORY GROWN DIAMOND REPORT

March 27, 2024

IGI Report Number LG627484826

LABORATORY GROWN Description

DIAMOND

G

Shape and Cutting Style **EMERALD CUT** 

Measurements 8.55 X 5.87 X 3.90 MM

# **GRADING RESULTS**

1.93 CARAT Carat Weight

Color Grade

Clarity Grade VS 1

## ADDITIONAL GRADING INFORMATION

Polish **EXCELLENT** 

**EXCELLENT** Symmetry

NONE Fluorescence

Inscription(s) 131 LG627484826

Comments: This Laboratory Grown Diamond was created by Chemical Vapor Deposition (CVD) growth process and may include post-growth treatment.