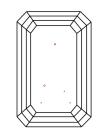

# **PROPORTIONS**

## **KEY TO SYMBOLS**

Red symbols indicate internal characteristics. Green symbols indicate external characteristics.