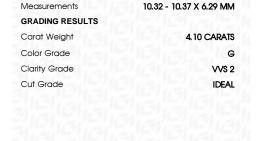

### LABORATORY GROWN DIAMOND REPORT

March 26, 2024

IGI Report Number LG627439747

Description

LABORATORY GROWN DIAMOND

Shape and Cutting Style

ROUND BRILLIANT 10.32 - 10.37 X 6.29 MM

G

**IDEAL** 

Measurements

**GRADING RESULTS** 

Carat Weight 4.10 CARATS

Color Grade

Clarity Grade VVS 2

Cut Grade