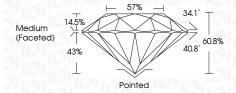

te internal characteristics. Green symbols indicate external characteristics.

#### **GRADING SCALES**

#### CLARITY

| IF                     | VVS <sup>1-2</sup>             | VS <sup>1-2</sup>         | SI 1-2               | I 1-3    |
|------------------------|--------------------------------|---------------------------|----------------------|----------|
| Internally<br>Flawless | Very Very<br>Slightly Included | Very<br>Slightly Included | Slightly<br>Included | Included |

#### COLOR

|  | E F G H I J | Faint Very Light | Light |
|--|-------------|------------------|-------|
|--|-------------|------------------|-------|



Sample Image Used



© IGI 2020, International Gemological Institute

FD - 10 20





LG627439747

ROUND BRILLIANT

(159) LG627439747

DIAMOND

LABORATORY GROWN



#### ADDITIONAL GRADING INFORMATION

| Polish       | EXCELLENT |
|--------------|-----------|
| Symmetry     | EXCELLENT |
| Fluorescence | NONE      |

Comments: This Laboratory Grown Diamond was created by Chemical Vapor Deposition (CVD) growth process and may include post-growth treatment.

Inscription(s)