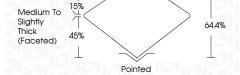

# **PROPORTIONS**

LG625444214 Report verification at igi.org

# LABORATORY GROWN DIAMOND REPORT

March 14, 2024

IGI Report Number LG625444214

LABORATORY GROWN Description

DIAMOND

E

Shape and Cutting Style MARQUISE BRILLIANT

Measurements 10.97 X 5.20 X 3.35 MM