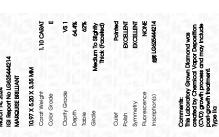

# LABORATORY GROWN DIAMOND REPORT

March 14, 2024

IGI Report Number LG625444214

LABORATORY GROWN Description

DIAMOND

E

Shape and Cutting Style MARQUISE BRILLIANT

Measurements 10.97 X 5.20 X 3.35 MM

# **GRADING RESULTS**

1.10 CARAT Carat Weight

Color Grade

Clarity Grade VS 1

## ADDITIONAL GRADING INFORMATION

Polish **EXCELLENT** 

**EXCELLENT** Symmetry

NONE Fluorescence

Inscription(s) 131 LG625444214

Comments: This Laboratory Grown Diamond was created by Chemical Vapor Deposition (CVD) growth process and may include post-growth treatment.

#### ADDITIONAL GRADING INFORMATION

Inscription(s)

| Polish       | EXCELLEN |
|--------------|----------|
| Symmetry     | EXCELLEN |
| Fluorescence | NON      |

Comments: This Laboratory Grown Diamond was created by Chemical Vapor Deposition (CVD) growth process and may include post-growth treatment.