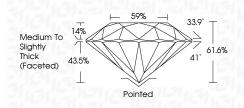

### LABORATORY GROWN DIAMOND REPORT

LG625435327 Report verification at igi.org

59%

Pointed

33.9°

11

61.6%

PROPORTIONS

14%

43.5%

**CLARITY CHARACTERISTICS** 

**KEY TO SYMBOLS** 

Red symbols indicate internal characteristics.

Green symbols indicate external characteristics.

L

Medium To

Slightly Thick (Faceted)