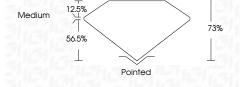

### **PROPORTIONS**

### **GRADING RESULTS**

Measurements

Carat Weight 1.98 CARAT

Color Grade

Clarity Grade VS 1