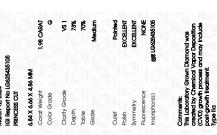

### LABORATORY GROWN DIAMOND REPORT

March 12, 2024

IGI Report Number LG625435105

Description

DIAMOND

Shape and Cutting Style

6.84 X 6.66 X 4.86 MM

PRINCESS CUT

### **GRADING RESULTS**

Measurements

Carat Weight 1.98 CARAT

Color Grade

Clarity Grade VS 1

### ADDITIONAL GRADING INFORMATION

Polish **EXCELLENT** 

Symmetry **EXCELLENT** 

Fluorescence NONE

Inscription(s) (G) LG625435105

Comments: This Laboratory Grown Diamond was created by Chemical Vapor Deposition (CVD) growth process and may include post-growth treatment.

#### ADDITIONAL GRADING INFORMATION

| Polish   | EXCELLEN |
|----------|----------|
| Symmetry | EXCELLEN |
|          |          |

Inscription(s)

Comments: This Laboratory Grown Diamond was created by Chemical Vapor Deposition (CVD) growth process and may include post-growth treatment.

Type Ila