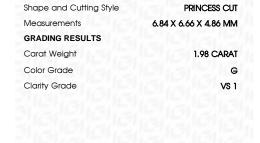

### LABORATORY GROWN DIAMOND REPORT

March 12, 2024

IGI Report Number LG625435105

Description

DIAMOND

Shape and Cutting Style

6.84 X 6.66 X 4.86 MM

PRINCESS CUT

### **GRADING RESULTS**

Measurements

Carat Weight 1.98 CARAT

Color Grade

Clarity Grade VS 1