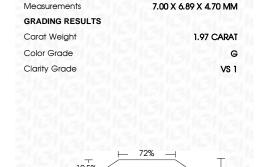

### LABORATORY GROWN DIAMOND REPORT

March 7, 2024

IGI Report Number LG624443249

Description LABORATORY GROWN

DIAMOND

G

Shape and Cutting Style PRINCESS CUT

Measurements 7.00 X 6.89 X 4.70 MM

**GRADING RESULTS** 

Carat Weight 1.97 CARAT

Color Grade

Clarity Grade V\$ 1

### **PROPORTIONS**

#### ADDITIONAL GRADING INFORMATION

54.5%

| Polish   | EXCELLEN |
|----------|----------|
| Symmetry | EXCELLEN |
| Fl       | NON      |

Pointed

Inscription(s)

Comments: This Laboratory Grown Diamond was created by Chemical Vapor Deposition (CVD) growth process and may include post-growth treatment.