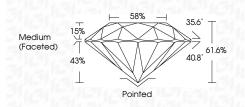

#### LABORATORY GROWN DIAMOND REPORT

LG623475730 Report verification at igi.org

58%

Pointed

35.6°

40.8°

61.6%

PROPORTIONS

15%

43%

**CLARITY CHARACTERISTICS** 

**KEY TO SYMBOLS** 

Red symbols indicate internal characteristics.

Green symbols indicate external characteristics.

 $\checkmark$ 

Medium

(Faceted)