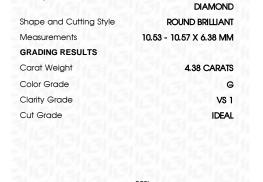

LABORATORY GROWN DIAMOND ROUND BRILLIANT

Measurements

10.53 - 10.57 X 6.38 MM

# **GRADING RESULTS**

Shape and Cutting Style

Carat Weight 4.38 CARATS

Color Grade

Clarity Grade VS 1

Cut Grade