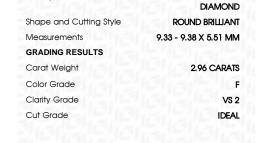

## LABORATORY GROWN DIAMOND REPORT

February 27, 2024

IGI Report Number LG623465257

Description

LABORATORY GROWN DIAMOND

Shape and Cutting Style

**ROUND BRILLIANT** 9.33 - 9.38 X 5.51 MM

**GRADING RESULTS** 

Measurements

2.96 CARATS Carat Weight

Color Grade

Clarity Grade VS 2

Cut Grade

**IDEAL** 