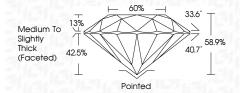

CLARITY CHARACTERISTICS**



## **KEY TO SYMBOLS**

Red symbols indicate internal characteristics. Green symbols indicate external characteristics.

### **GRADING SCALES**

DEFGHIJ

### CLARITY

| IF                     | VVS <sup>1-2</sup>             | VS 1-2                    | SI 1-2               | I 1-3    |
|------------------------|--------------------------------|---------------------------|----------------------|----------|
| Internally<br>Flawless | Very Very<br>Slightly Included | Very<br>Slightly Included | Slightly<br>Included | Included |
| COLOR                  |                                |                           |                      |          |

Faint

Very Light

Light





Sample Image Used



© IGI 2020, International Gemological Institute

FD - 10 20







### ADDITIONAL GRADING INFORMATION

Inscription(s)

| Polish       | EXCELLEN |
|--------------|----------|
| Symmetry     | EXCELLEN |
| Fluorescence | NON      |

Comments: This Laboratory Grown Diamond was created by Chemical Vapor Deposition (CVD) growth process and may include post-growth treatment.