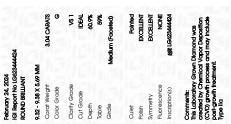

# LABORATORY GROWN DIAMOND REPORT

February 24, 2024

IGI Report Number LG623444424

LABORATORY GROWN Description DIAMOND

Shape and Cutting Style ROUND BRILLIANT

Measurements 9.32 - 9.38 X 5.69 MM

# **GRADING RESULTS**

Carat Weight 3.04 CARATS

Color Grade G

Clarity Grade VS 1

Cut Grade **IDEAL** 

## ADDITIONAL GRADING INFORMATION

Polish **EXCELLENT** 

**EXCELLENT** Symmetry

NONE Fluorescence

1/5/1 LG623444424 Inscription(s)

Comments: This Laboratory Grown Diamond was created by Chemical Vapor Deposition (CVD) growth process and may include post-growth treatment.