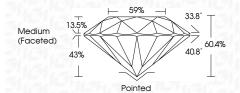

### LG623418865

Report verification at igi.org

Pointed

**PROPORTIONS** 

13.5%

43%

**CLARITY CHARACTERISTICS** 

**KEY TO SYMBOLS** 

Red symbols indicate internal characteristics.

Green symbols indicate external characteristics.

Medium

(Faceted)