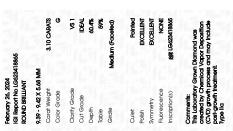

# LABORATORY GROWN DIAMOND REPORT

February 26, 2024

IGI Report Number LG623418865

Description LABORATORY GROWN

DIAMOND

G

Shape and Cutting Style ROUND BRILLIANT

Measurements 9.39 - 9.42 X 5.68 MM

# **GRADING RESULTS**

Carat Weight 3.10 CARATS

Color Grade

Clarity Grade V\$ 1

Cut Grade IDEAL

### ADDITIONAL GRADING INFORMATION

Polish **EXCELLENT** 

Symmetry **EXCELLENT** 

Fluorescence NONE

Inscription(s) (3) LG623418865

Comments: This Laboratory Grown Diamond was created by Chemical Vapor Deposition (CVD) growth process and may include post-growth treatment.