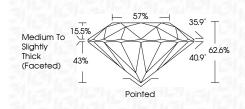

#### LABORATORY GROWN DIAMOND REPORT

LG622459915 Report verification at igi.org

57%

Pointed

35.9°

40.9°

62.6%

PROPORTIONS

15.5%

43%

**CLARITY CHARACTERISTICS** 

**KEY TO SYMBOLS** 

Red symbols indicate internal characteristics.

Green symbols indicate external characteristics.

 $\checkmark$ ~

Medium To

Slightly Thick (Faceted)