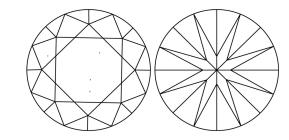

# **PROPORTIONS**

LG621490570

DIAMOND

3.07 CARATS

G

VS 1

**IDEAL** 

NONE

#### **CLARITY CHARACTERISTICS**

## **KEY TO SYMBOLS**

Red symbols indicate internal characteristics. Green symbols indicate external characteristics.