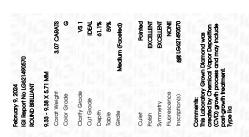

## LABORATORY GROWN DIAMOND REPORT

February 9, 2024

IGI Report Number

Description

Shape and Cutting Style

Measurements

**GRADING RESULTS** 

Carat Weight

Color Grade

Clarity Grade

Cut Grade

ADDITIONAL GRADING INFORMATION

created by Chemical Vapor Deposition (CVD) growth

Polish

Symmetry

Fluorescence

Inscription(s) Comments: This Laboratory Grown Diamond was

process and may include post-growth treatment. Type IIa

# **PROPORTIONS**

LG621490570

DIAMOND

3.07 CARATS

G

VS 1

**IDEAL** 

NONE

**EXCELLENT EXCELLENT** 

/ GI LG621490570

LABORATORY GROWN

9.33 - 9.38 X 5.71 MM

ROUND BRILLIANT

#### ADDITIONAL GRADING INFORMATION

| Polish       | EXCELLENT |
|--------------|-----------|
| Symmetry     | EXCELLENT |
| Fluorescence | NONE      |

(159) LG621490570 Comments: This Laboratory Grown Diamond was created by Chemical Vapor Deposition (CVD) growth process and may include post-growth treatment.