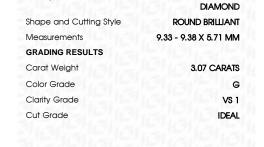

## LABORATORY GROWN DIAMOND REPORT

February 9, 2024

IGI Report Number

Description

Shape and Cutting Style

Measurements

**GRADING RESULTS** 

Carat Weight

Color Grade

Clarity Grade

Cut Grade

ADDITIONAL GRADING INFORMATION

created by Chemical Vapor Deposition (CVD) growth

Polish

Symmetry

Fluorescence

# **PROPORTIONS**

LG621490570

DIAMOND

3.07 CARATS

G

VS 1

**IDEAL** 

NONE

**EXCELLENT EXCELLENT** 

/ GI LG621490570

LABORATORY GROWN

9.33 - 9.38 X 5.71 MM

ROUND BRILLIANT

#### ADDITIONAL GRADING INFORMATION

| Polish       | EXCELLENT |
|--------------|-----------|
| Symmetry     | EXCELLENT |
| Fluorescence | NONE      |

(159) LG621490570 Comments: This Laboratory Grown Diamond was created by Chemical Vapor Deposition (CVD) growth process and may include post-growth treatment.