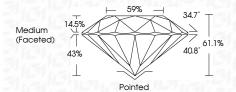

# **PROPORTIONS**

LG621490570

DIAMOND

3.07 CARATS

G

VS 1

**IDEAL** 

NONE

**EXCELLENT EXCELLENT** 

/ GI LG621490570

LABORATORY GROWN

9.33 - 9.38 X 5.71 MM

ROUND BRILLIANT