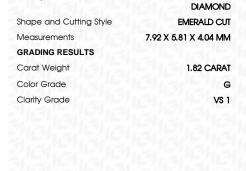

# LABORATORY GROWN DIAMOND REPORT

February 12, 2024

IGI Report Number

Description

LABORATORY GROWN DIAMOND

LG621490342

**EMERALD CUT** 

G

Shape and Cutting Style

7.92 X 5.81 X 4.04 MM

**GRADING RESULTS** 

Measurements

**1.82 CARAT** Carat Weight

Color Grade

Clarity Grade VS 1