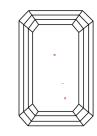

LG621490342

(159) LG621490342

LABORATORY GROWN

February 12, 2024

IGI Report Number

Description

# **ELECTRONIC COPY**

# LABORATORY GROWN DIAMOND REPORT

February 12, 2024

IGI Report Number

Description

LABORATORY GROWN DIAMOND

LG621490342

**EMERALD CUT** 

G

Shape and Cutting Style

7.92 X 5.81 X 4.04 MM

**GRADING RESULTS** 

Measurements

**1.82 CARAT** Carat Weight

Color Grade

Clarity Grade VS 1

### ADDITIONAL GRADING INFORMATION

Polish **EXCELLENT** 

**EXCELLENT** Symmetry

NONE Fluorescence

Inscription(s) 151 LG621490342

Comments: This Laboratory Grown Diamond was created by Chemical Vapor Deposition (CVD) growth process and may include post-growth treatment.

Type IIa

## **PROPORTIONS**



#### **CLARITY CHARACTERISTICS**





### **KEY TO SYMBOLS**

Red symbols indicate internal characteristics. Green symbols indicate external characteristics.

### **GRADING SCALES**

### CLARITY

| IF                     | VVS <sup>1-2</sup>             | VS <sup>1-2</sup>         | SI 1-2               | I 1 - 3  |
|------------------------|--------------------------------|---------------------------|----------------------|----------|
| Internally<br>Flawless | Very Very<br>Slightly Included | Very<br>Slightly Included | Slightly<br>Included | Included |

#### COLOR

| E | F | G | Н | I | J | Faint | Very Light | Light |
|---|---|---|---|---|---|-------|------------|-------|
|---|---|---|---|---|---|-------|------------|-------|



Sample Image Used



© IGI 2020, International Gemological Institute

FD - 10 20







###