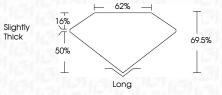

S**





### **KEY TO SYMBOLS**

Red symbols indicate internal characteristics. Green symbols indicate external characteristics.

### **GRADING SCALES**

### CLARITY

| IF                     | VVS <sup>1-2</sup>             | VS <sup>1-2</sup>         | SI 1-2               | I 1 - 3  |
|------------------------|--------------------------------|---------------------------|----------------------|----------|
| Internally<br>Flawless | Very Very<br>Slightly Included | Very<br>Slightly Included | Slightly<br>Included | Included |

#### COLOR

| E | F | G | Н | I | J | Faint | Very Light | Light |
|---|---|---|---|---|---|-------|------------|-------|
|---|---|---|---|---|---|-------|------------|-------|



Sample Image Used



© IGI 2020, International Gemological Institute

FD - 10 20







#### ADDITIONAL GRADING INFORMATION

Inscription(s)

| Polish       | EXCELLEN |
|--------------|----------|
| Symmetry     | EXCELLEN |
| Fluorescence | NON      |

Comments: This Laboratory Grown Diamond was created by Chemical Vapor Deposition (CVD) growth process and may include post-growth treatment.





www.igi.org