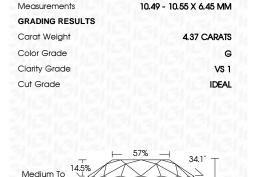

#### LABORATORY GROWN DIAMOND REPORT

February 8, 2024

IGI Report Number LG621478235

Description

LABORATORY GROWN DIAMOND

Shape and Cutting Style

10.49 - 10.55 X 6.45 MM

ROUND BRILLIANT

#### **GRADING RESULTS**

Measurements

Carat Weight 4.37 CARATS

Color Grade

Clarity Grade VS 1

Cut Grade **IDEAL** 

#### ADDITIONAL GRADING INFORMATION

Polish **EXCELLENT** 

**EXCELLENT** Symmetry

NONE Fluorescence

1/5/1 LG621478235 Inscription(s)

Comments: This Laboratory Grown Diamond was created by Chemical Vapor Deposition (CVD) growth process and may include post-growth treatment. Type IIa