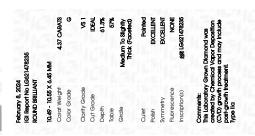

#### **GRADING RESULTS**

Measurements

Carat Weight 4.37 CARATS

Color Grade

Clarity Grade VS 1

Cut Grade **IDEAL** 

#### ADDITIONAL GRADING INFORMATION

Polish **EXCELLENT** 

**EXCELLENT** Symmetry

NONE Fluorescence

1/5/1 LG621478235 Inscription(s)

Comments: This Laboratory Grown Diamond was created by Chemical Vapor Deposition (CVD) growth process and may include post-growth treatment. Type IIa

#### ADDITIONAL GRADING INFORMATION

| Polish       | EXCELLENT |  |
|--------------|-----------|--|
| Symmetry     | EXCELLEN  |  |
| Elucroscopoo | NONE      |  |

Pointed

(159) LG621478235 Inscription(s) Comments: This Laboratory Grown Diamond was created by Chemical Vapor Deposition (CVD) growth

process and may include post-growth treatment.

Slightly

Thick (Faceted)

www.igi.org