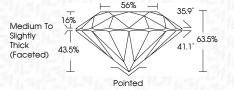

1/5/1 LG621452682

NONE

LABORATORY GROWN

9.19 - 9.25 X 5.86 MM

ROUND BRILLIANT

### **CLARITY CHARACTERISTICS**

**PROPORTIONS** 