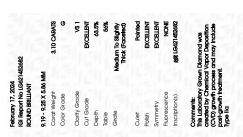

# LABORATORY GROWN DIAMOND REPORT

February 17, 2024

IGI Report Number

Description

Shape and Cutting Style

Measurements

**GRADING RESULTS** 

Carat Weight Color Grade

Clarity Grade

Cut Grade

ADDITIONAL GRADING INFORMATION

process and may include post-growth treatment.

Polish

Symmetry Fluorescence

Inscription(s)

Comments: This Laboratory Grown Diamond was created by Chemical Vapor Deposition (CVD) growth

Type IIa

LG621452682

DIAMOND

3.10 CARATS

G

VS 1

**EXCELLENT** 

**EXCELLENT EXCELLENT** 

1/5/1 LG621452682

NONE

LABORATORY GROWN

9.19 - 9.25 X 5.86 MM

ROUND BRILLIANT

#### ADDITIONAL GRADING INFORMATION

Inscription(s)

| Polish       | EXCELLEN |
|--------------|----------|
| Symmetry     | EXCELLEN |
| Fluorescence | NON      |

Comments: This Laboratory Grown Diamond was created by Chemical Vapor Deposition (CVD) growth process and may include post-growth treatment.