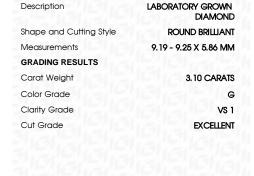

# LABORATORY GROWN DIAMOND REPORT

February 17, 2024

IGI Report Number

Description

Shape and Cutting Style

Measurements

**GRADING RESULTS** 

Carat Weight Color Grade

Clarity Grade

Cut Grade

ADDITIONAL GRADING INFORMATION

process and may include post-growth treatment.

Polish

Symmetry Fluorescence

Inscription(s)

Comments: This Laboratory Grown Diamond was created by Chemical Vapor Deposition (CVD) growth

Type IIa

LG621452682

DIAMOND

3.10 CARATS

G

VS 1

**EXCELLENT** 

**EXCELLENT EXCELLENT** 

1/5/1 LG621452682

NONE

LABORATORY GROWN

9.19 - 9.25 X 5.86 MM

ROUND BRILLIANT