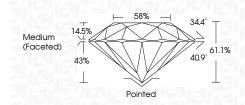

# LABORATORY GROWN DIAMOND REPORT

PROPORTIONS

LG621409030 Report verification at igi.org

#### February 13, 2024 IGI Report Number LG621409030 Description LABORATORY GROWN DIAMOND Shape and Cutting Style ROUND BRILLIANT Measurements 9.96 - 10.01 X 6.10 MM GRADING RESULTS Carat Weight 3.71 CARATS Color Grade н

| and the second sec |                             |
|------------------------------------------------------------------------------------------------------------------------------------------------------------------------------------------------------------------------------------------------------------------------------------------------------------------------------------------------------------------------------------------------------------------------------------------------------------------------------------------------------------------------------------------------------------------------------------------------------------------------------------------------------------------------------------------------------------------------------------------------------------------------------------------------------------------------------------------------------------------------------------------------------------------------------------------------------------------------------------------------------------------------------------------------------------------------------------------------------------------------------------------------------------------------------------------------------------------------------------------------------------------------------------------------------------------------------------------------------------------------------------------------------------------------------------------------------------------------------------------------------------------------------------------------------------------------------------------------------------------------------------------------------------------------------------------------------------------------------------------------------------------------------------------------------------------------------------------------------------------------------------|-----------------------------|
| IGI Report Number                                                                                                                                                                                                                                                                                                                                                                                                                                                                                                                                                                                                                                                                                                                                                                                                                                                                                                                                                                                                                                                                                                                                                                                                                                                                                                                                                                                                                                                                                                                                                                                                                                                                                                                                                                                                                                                                  | LG621409030                 |
| Description                                                                                                                                                                                                                                                                                                                                                                                                                                                                                                                                                                                                                                                                                                                                                                                                                                                                                                                                                                                                                                                                                                                                                                                                                                                                                                                                                                                                                                                                                                                                                                                                                                                                                                                                                                                                                                                                        | LABORATORY GROWN<br>DIAMOND |
| Shape and Cutting Style                                                                                                                                                                                                                                                                                                                                                                                                                                                                                                                                                                                                                                                                                                                                                                                                                                                                                                                                                                                                                                                                                                                                                                                                                                                                                                                                                                                                                                                                                                                                                                                                                                                                                                                                                                                                                                                            | ROUND BRILLIANT             |
| Measurements                                                                                                                                                                                                                                                                                                                                                                                                                                                                                                                                                                                                                                                                                                                                                                                                                                                                                                                                                                                                                                                                                                                                                                                                                                                                                                                                                                                                                                                                                                                                                                                                                                                                                                                                                                                                                                                                       | 9.96 - 10.01 X 6.10 MM      |
| GRADING RESULTS                                                                                                                                                                                                                                                                                                                                                                                                                                                                                                                                                                                                                                                                                                                                                                                                                                                                                                                                                                                                                                                                                                                                                                                                                                                                                                                                                                                                                                                                                                                                                                                                                                                                                                                                                                                                                                                                    |                             |
| Carat Weight                                                                                                                                                                                                                                                                                                                                                                                                                                                                                                                                                                                                                                                                                                                                                                                                                                                                                                                                                                                                                                                                                                                                                                                                                                                                                                                                                                                                                                                                                                                                                                                                                                                                                                                                                                                                                                                                       | 3.71 CARATS                 |
| Color Grade                                                                                                                                                                                                                                                                                                                                                                                                                                                                                                                                                                                                                                                                                                                                                                                                                                                                                                                                                                                                                                                                                                                                                                                                                                                                                                                                                                                                                                                                                                                                                                                                                                                                                                                                                                                                                                                                        | CICLE CICH                  |
| Clarity Grade                                                                                                                                                                                                                                                                                                                                                                                                                                                                                                                                                                                                                                                                                                                                                                                                                                                                                                                                                                                                                                                                                                                                                                                                                                                                                                                                                                                                                                                                                                                                                                                                                                                                                                                                                                                                                                                                      | VS 1                        |
| Cut Grade                                                                                                                                                                                                                                                                                                                                                                                                                                                                                                                                                                                                                                                                                                                                                                                                                                                                                                                                                                                                                                                                                                                                                                                                                                                                                                                                                                                                                                                                                                                                                                                                                                                                                                                                                                                                                                                                          | IDEAL                       |
| ADDITIONAL GRADING INFORMA                                                                                                                                                                                                                                                                                                                                                                                                                                                                                                                                                                                                                                                                                                                                                                                                                                                                                                                                                                                                                                                                                                                                                                                                                                                                                                                                                                                                                                                                                                                                                                                                                                                                                                                                                                                                                                                         | ATION                       |
|                                                                                                                                                                                                                                                                                                                                                                                                                                                                                                                                                                                                                                                                                                                                                                                                                                                                                                                                                                                                                                                                                                                                                                                                                                                                                                                                                                                                                                                                                                                                                                                                                                                                                                                                                                                                                                                                                    |                             |