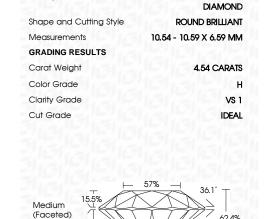

# **PROPORTIONS**

LG621408883

DIAMOND

4.54 CARATS

VS 1

**IDEAL** 

NONE

**EXCELLENT EXCELLENT** 

1/5/1 LG621408883

LABORATORY GROWN

10.54 - 10.59 X 6.59 MM

ROUND BRILLIANT