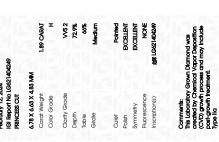

Report verification at igi.org

LG621404249

PRINCESS CUT

1.89 CARAT

VVS 2

DIAMOND

LABORATORY GROWN

6.78 X 6.63 X 4.83 MM

February 12, 2024

IGI Report Number

Shape and Cutting Style

Description

Measurements

Carat Weight

Color Grade

Clarity Grade

## LABORATORY GROWN DIAMOND REPORT

February 12, 2024

IGI Report Number LG621404249

Description LABORATORY GROWN

DIAMOND

Shape and Cutting Style PRINCESS CUT

Measurements 6.78 X 6.63 X 4.83 MM

# **GRADING RESULTS**

Carat Weight 1.89 CARAT

Color Grade

Clarity Grade W\$ 2

### ADDITIONAL GRADING INFORMATION

Polish **EXCELLENT** 

Symmetry **EXCELLENT** 

Fluorescence NONE

Inscription(s) LG621404249

Comments: This Laboratory Grown Diamond was created by Chemical Vapor Deposition (CVD) growth

process and may include post-growth treatment.

Type IIa

#### ADDITIONAL GRADING INFORMATION

| Polish         | EXCELLENT       |
|----------------|-----------------|
| Symmetry       | EXCELLENT       |
| Fluorescence   | NONE            |
| Inscription(s) | (6) LG621404249 |

Pointed

Comments: This Laboratory Grown Diamond was created by Chemical Vapor Deposition (CVD) growth process and may include post-growth treatment.

Type Ila