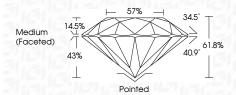

sup> | VS <sup>1-2</sup> | SI 1-2   | 11-3     |
|------------|--------------------|-------------------|----------|----------|
| Internally | Very Very          | Very              | Slightly | Included |
| Flawless   | Slightly Included  | Slightly Included | Included |          |

# COLOR

| Е | F | G | Н | I | J | Faint | Very Light | Light |
|---|---|---|---|---|---|-------|------------|-------|
|---|---|---|---|---|---|-------|------------|-------|



Sample Image Used



© IGI 2020, International Gemological Institute

FD - 10 20





February 9, 2024

IGI Report Number LG620458061 LABORATORY GROWN

DIAMOND

Shape and Cutting Style **ROUND BRILLIANT** 9.24 - 9.27 X 5.72 MM Measurements

**GRADING RESULTS** 

3.01 CARATS Carat Weight

Color Grade E Clarity Grade SI 1 Cut Grade IDEAL



#### ADDITIONAL GRADING INFORMATION

Polish **EXCELLENT EXCELLENT** Symmetry

Fluorescence NONE (例 LG620458061 Inscription(s)

Comments: This Laboratory Grown Diamond was created by Chemical Vapor Deposition (CVD) growth process and may include post-growth treatment.