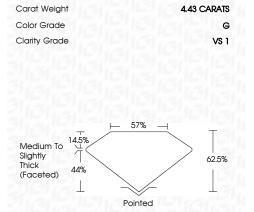

# **GRADING RESULTS**

Carat Weight 4.43 CARATS

Color Grade G

Clarity Grade VS 1

# **PROPORTIONS**