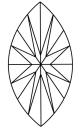

RQUISE BRILLIANT 17.63 X 8.43 X 5.27 MM

February 6, 2024

Description

Measurements
GRADING RESULTS

IGI Report Number

Shape and Cutting Style

# **ELECTRONIC COPY**

## LABORATORY GROWN DIAMOND REPORT

February 6, 2024

IGI Report Number LG620435250

Description LABORATORY GROWN DIAMOND

Shape and Cutting Style MARQUISE BRILLIANT

Measurements 17.63 X 8.43 X 5.27 MM

# **GRADING RESULTS**

Carat Weight 4.43 CARATS

Color Grade G

Clarity Grade VS 1

## ADDITIONAL GRADING INFORMATION

Polish **EXCELLENT** 

Symmetry **EXCELLENT** 

Fluorescence NONE

Inscription(s) (5) LG620435250

Comments: This Laboratory Grown Diamond was created by Chemical Vapor Deposition (CVD) growth process and may include post-growth treatment.

Type IIa

# **PROPORTIONS**



#### **CLARITY CHARACTERISTICS**





## **KEY TO SYMBOLS**

Red symbols indicate internal characteristics. Green symbols indicate external characteristics.

## **GRADING SCALES**

## CLARITY

| IF                     | VVS <sup>1-2</sup>             | VS <sup>1-2</sup>         | SI 1-2               | I 1-3    |
|------------------------|--------------------------------|---------------------------|----------------------|----------|
| Internally<br>Flawless | Very Very<br>Slightly Included | Very<br>Slightly Included | Slightly<br>Included | Included |

#### COLOR

| E F G H I J Faint Very Light Ligh |
|-----------------------------------|
|-----------------------------------|



Sample Image Used



© IGI 2020, International Gemological Institute

FD - 10 20







Comments: This Laboratory Grown Diamond was

created by Che