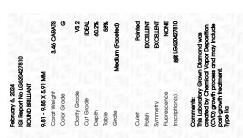

Report verification at igi.org

LG620427810

DIAMOND

LABORATORY GROWN

February 6, 2024

Description

Medium

(Faceted)

IGI Report Number

## LABORATORY GROWN DIAMOND REPORT

February 6, 2024

IGI Report Number LG620427810

LABORATORY GROWN Description

DIAMOND

G

Shape and Cutting Style ROUND BRILLIANT

Measurements 9.81 - 9.85 X 5.91 MM

# **GRADING RESULTS**

Carat Weight 3.46 CARATS

Color Grade

Clarity Grade VS 2

Cut Grade **IDEAL** 

## ADDITIONAL GRADING INFORMATION

Polish **EXCELLENT** 

**EXCELLENT** Symmetry

NONE Fluorescence

1/5/1 LG620427810 Inscription(s)

Comments: This Laboratory Grown Diamond was created by Chemical Vapor Deposition (CVD) growth process and may include post-growth treatment.

Type IIa

# ADDITIONAL GRADING INFORMATION

| Polish   | EXCELLEN |  |
|----------|----------|--|
| Symmetry | EXCELLEN |  |

Pointed

Fluorescence NONE (159) LG620427810 Inscription(s)

Comments: This Laboratory Grown Diamond was created by Chemical Vapor Deposition (CVD) growth process and may include post-growth treatment.