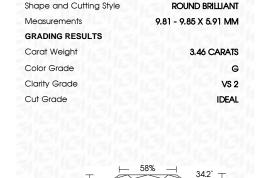

## LABORATORY GROWN DIAMOND REPORT

February 6, 2024

IGI Report Number LG620427810

LABORATORY GROWN Description

DIAMOND

G

Shape and Cutting Style ROUND BRILLIANT

Measurements 9.81 - 9.85 X 5.91 MM

# **GRADING RESULTS**

Carat Weight 3.46 CARATS

Color Grade

Clarity Grade VS 2

Cut Grade **IDEAL** 

#### **PROPORTIONS**