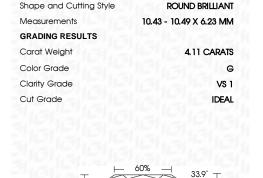

# LABORATORY GROWN DIAMOND REPORT

January 30, 2024

IGI Report Number LG619457233

Description

LABORATORY GROWN DIAMOND

Shape and Cutting Style

ROUND BRILLIANT 10.43 - 10.49 X 6.23 MM

G

VS 1

**IDEAL** 

Measurements

**GRADING RESULTS** 

Carat Weight 4.11 CARATS

Color Grade

Clarity Grade

Cut Grade

#### **PROPORTIONS**