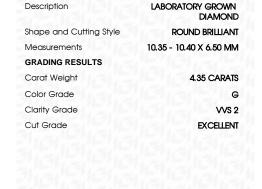

# LABORATORY GROWN DIAMOND REPORT

January 31, 2024

IGI Report Number

LG619433146

Description

LABORATORY GROWN DIAMOND

Shape and Cutting Style

10.35 - 10.40 X 6.50 MM

ROUND BRILLIANT

**GRADING RESULTS** 

Measurements

Carat Weight 4.35 CARATS

Color Grade

Clarity Grade VVS 2

Cut Grade

**EXCELLENT** 

G