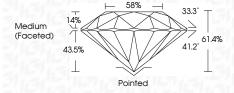

1-3</sup> |
|------------|--------------------|-------------------|----------|------------------|
| Internally | Very Very          | Very              | Slightly | Included         |
| Flawless   | Slightly Included  | Slightly Included | Included |                  |

| COLOR |   |   |   |   |   |   |       |            |       |
|-------|---|---|---|---|---|---|-------|------------|-------|
| D     | Ε | F | G | Н | ı | J | Faint | Very Light | Light |



Sample Image Used



© IGI 2020, International Gemological Institute

FD - 10 20



January 26, 2024 IGI Report Number LG618493041 Description LABORATORY GROWN DIAMOND Shape and Cutting Style ROUND BRILLIANT 6.44 - 6.47 X 3.96 MM Measurements **GRADING RESULTS** 1.01 CARAT Carat Weight Color Grade Е Clarity Grade VS 2 Cut Grade IDEAL



#### ADDITIONAL GRADING INFORMATION

Inscription(s)

| Polish       | EXCELLENT |
|--------------|-----------|
| Symmetry     | EXCELLENT |
| Fluorescence | NONE      |

(国) LG618493041

Comments: This Laboratory Grown Diamond was created by Chemical Vapor Deposition (CVD) growth process and may include post-growth treatment.