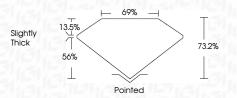

# **PROPORTIONS**

# LABORATORY GROWN DIAMOND REPORT

January 21, 2024

IGI Report Number LG618474394

LABORATORY GROWN Description

DIAMOND

PRINCESS CUT Shape and Cutting Style

Measurements 6.67 X 6.49 X 4.75 MM

6.67 X 6.49 X 4.75 MM

Measurements **GRADING RESULTS** 

January 21, 2024

IGI Report Number

1.84 CARAT Carat Weight Color Grade Clarity Grade VS 1