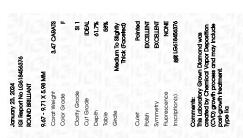

### LABORATORY GROWN DIAMOND REPORT

January 23, 2024

IGI Report Number LG618456376

Description

LABORATORY GROWN DIAMOND

Shape and Cutting Style

ROUND BRILLIANT 9.67 - 9.71 X 5.98 MM

Measurements

Carat Weight

**GRADING RESULTS** 

3.47 CARATS

Color Grade

Clarity Grade SI 1

Cut Grade

IDEAL

### ADDITIONAL GRADING INFORMATION

Polish **EXCELLENT** 

Symmetry **EXCELLENT** 

Fluorescence NONE

Inscription(s) LG618456376

Comments: This Laboratory Grown Diamond was created by Chemical Vapor Deposition (CVD) growth process and may include post-growth treatment.