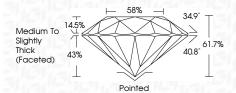

### LG618456376

Report verification at igi.org

Pointed

**PROPORTIONS** 

14.5%

43%

**CLARITY CHARACTERISTICS** 

**KEY TO SYMBOLS** 

Red symbols indicate internal characteristics.

Green symbols indicate external characteristics.

Medium To

Slightly Thick

(Faceted)